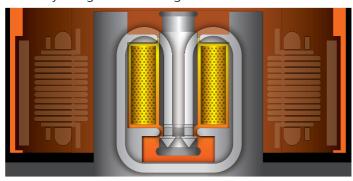

#### HYDRAULIC BEARING TECHNOLOGY

HB runs more smoothly with no friction, make it quietly & durability.