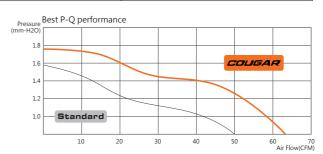

## 140mm FAN

| LED Color | Red / Green / Blue / White / Non LED | Speed            | 1000 R.P.M                        |
|-----------|--------------------------------------|------------------|-----------------------------------|
| Dimension | 140 x 140 x 25 mm                    | Air Flow         | 73.18 CFM 124.4 m <sup>3</sup> /h |
| Bearing   | HB (Hydraulic-Bearing)               | Air Pressure     | 1.4mm H2O                         |
| Voltage   | 12VDC                                | Acoustical Noise | 18dB(A)                           |
| Connector | 3pin                                 | Cable Length     | 450                               |

### 120mm FAN

| LED Color | Red / Green / Blue / White / Non LED | Speed            | 1200 R.P.M                         |
|-----------|--------------------------------------|------------------|------------------------------------|
| Dimension | 120 x 120 x 25 mm                    | Air Flow         | 64.37 CFM 109.42 m <sup>3</sup> /h |
| Bearing   | HB (Hydraulic-Bearing)               | Air Pressure     | 1.74mm H2O                         |
| Voltage   | 12VDC                                | Acoustical Noise | 16.6dB(A)                          |
| Connector | 3pin                                 | Cable Length     | 450                                |
|           |                                      |                  |                                    |