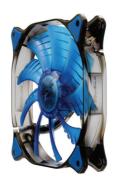

## series

**RED LED** 

**GREEN LED** 

**BLUE LED** 

WHITE LED

BLACK (Non LED)

#### LED LIGHT VISUAL DESIGN

RED LED with transparent orange blade generates energetic visual effect. BLUE LED with transparent blue blade generates energetic visual effect. GREEN LED with transparent green blade generates energetic visual effect. WHITE LED with transparent white blade generates energetic visual effect.