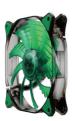

#### LED LIGHT VISUAL DESIGN

RED LED with transparent orange blade generates energetic visual effect. BLUE LED with transparent blue blade generates energetic visual effect. GREEN LED with transparent green blade generates energetic visual effect. WHITE LED with transparent white blade generates energetic visual effect.