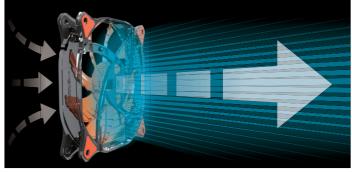

sy air turbulences.

#### ANTI-VIBRATION PAD DESIGN

Reduce the vibrations efficiently & silent operation.

#### LED LIGHT VISUAL DESIGN

RED LED with transparent orange blade generates energetic visual effect. BLUE LED with transparent blue blade generates energetic visual effect. GREEN LED with transparent green blade generates energetic visual effect. WHITE LED with transparent white blade generates energetic visual effect.

#### HYDRAULIC BEARING TECHNOLOGY

HB runs more smoothly with no friction, make it quietly & durability.

#### **TOOL-LESS FIXED PINS**

Rubber fixed pins also reduces vibrations (fan run more quietly) and tool-less makes it easy to mount, with no tools required.



Dual-Layer Rigid Blade Design



Hydraulic-Bearing Technology



**COUGAR Diversion Claws Design** 



Powerful airflow & Extreme silence



# 3 series

## Specifications ]

## 140mm FAN

| LED Color | Red / Green / Blue / White / Non LED | Speed            | 1000 R.P.M                        |
|-----------|--------------------------------------|------------------|-----------------------------------|
| Dimension | 140 x 140 x 25 mm                    | Air Flow         | 73.18 CFM 124.4 m <sup>3</sup> /h |
| Bearing   | HB (Hydraulic-Bearing)               | Air Pressure     | 1.4mm H2O                         |
| Voltage   | 12VDC                                | Acoustical Noise | 18dB(A)                           |
| Connector | 3pin                                 | Cable Length     | 450                               |

Accessories 3 to 4 pin adapter Tool-less fixed pins Fan screws