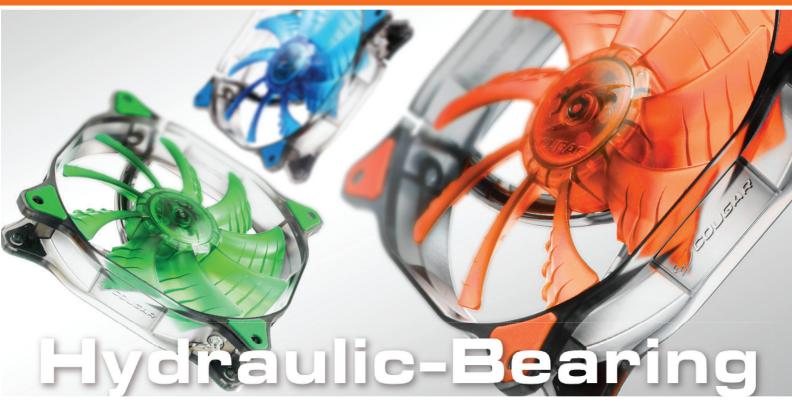

#### HYDRAULIC BEARING TECHNOLOGY

HB runs more smoothly with no friction, make it quietly & durability.

#### LED LIGHT VISUAL DESIGN

RED LED with transparent orange blade generates energetic visual effect. BLUE LED with transparent blue blade generates energetic visual effect. GREEN LED with transparent green blade generates energetic visual effect. WHITE LED with transparent white blade generates energetic visual effect.

#### **DUAL-LAYER RIGID BLADE DESIGN**

Nine dual-layer rigid blades generate more powerful airflow, air pressure & decrease wind shear noise.

#### COUGAR DIVERSION CLAWS DESIGN

Innovative COUGAR diversion claws to provide focused airflow & reduce noisy air turbulences.