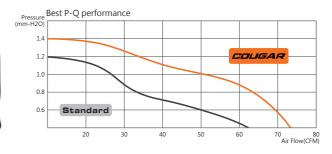

## 140mm FAN

| LED Color | Red / Green / Blue / White / Non LED | Speed            | 1000 R.P.M                        |
|-----------|--------------------------------------|------------------|-----------------------------------|
| Dimension | 140 x 140 x 25 mm                    | Air Flow         | 73.18 CFM 124.4 m <sup>3</sup> /h |
| Bearing   | HB (Hydraulic-Bearing)               | Air Pressure     | 1.4mm H2O                         |
| Voltage   | 12VDC                                | Acoustical Noise | 18dB(A)                           |
| Connector | 3pin                                 | Cable Length     | 450                               |

### 120mm FAN

| LED Color | Red / Green / Blue / White / Non LED | Speed            | 1200 R.P.M                         |
|-----------|--------------------------------------|------------------|------------------------------------|
| Dimension | 120 x 120 x 25 mm                    | Air Flow         | 64.37 CFM 109.42 m <sup>3</sup> /h |
| Bearing   | HB (Hydraulic-Bearing)               | Air Pressure     | 1.74mm H2O                         |
| Voltage   | 12VDC                                | Acoustical Noise | 16.6dB(A)                          |
| Connector | 3pin                                 | Cable Length     | 450                                |
|           |                                      |                  |                                    |