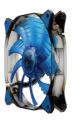

#### LED LIGHT VISUAL DESIGN

RED LED with transparent orange blade generates energetic visual effect. BLUE LED with transparent blue blade generates energetic visual effect. GREEN LED with transparent green blade generates energetic visual effect. WHITE LED with transparent white blade generates energetic visual effect.