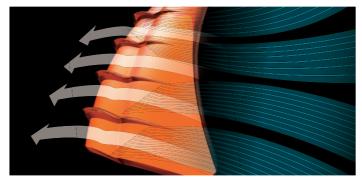

#### COUGAR DIVERSION CLAWS DESIGN

Innovative COUGAR diversion claws to provide focused airflow & reduce noisy air turbulences.

**COUGAR Diversion Claws Design** 

Powerful airflow & Extreme silence