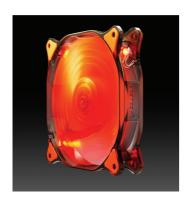

## series

**RED LED** 

**GREEN LED** 

**BLUE LED** 

WHITE LED

BLACK (Non LED)

#### LED LIGHT VISUAL DESIGN

RED LED with transparent orange blade generates energetic visual effect. BLUE LED with transparent blue blade generates energetic visual effect. GREEN LED with transparent green blade generates energetic visual effect. WHITE LED with transparent white blade generates energetic visual effect.