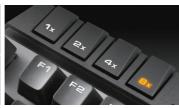

#### **REPEAT RATE 1X/2X/4X/8X ADJUSTMENT** You decide the speed of repeated commands.