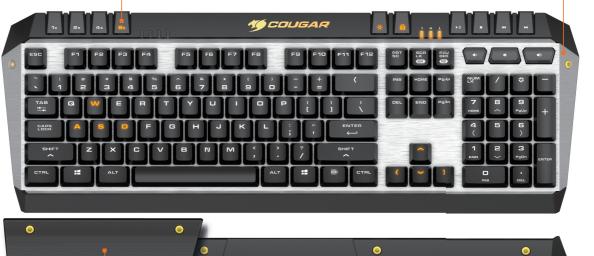

COUGAR 600K

FPS PALM REST Provides great ergonomic support for WASD keys control.

USB PASS-THROUGH Quickly connect your mouse or other USB device.

**1000 HZ POLLING RATE** 1ms response time.

32-BIT ARM PROCESSOR Superior computing speed, instant response and smooth operation.

## MULTI-MEDIA KEYS

Dedicated keys provide one-touch access to multi-media commands

#### WINDOWS LOCK KEY A dedicated key to quickly disable the Windows key.

#### USB PASS-THROUGH Quickly connect your mouse or other USB device.

ANTI-SLIP RUBBER FOOT The keyboard base remains stable even during intense gaming sessions.