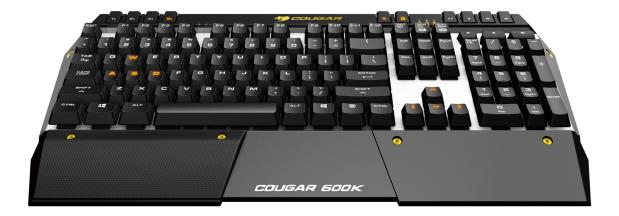

# **ALL NEW GAMING SPIRITS**

COUGAR 600K is a premium mechanical gaming keyboard aimed at professional level gamers.

The design of the Cougar 700K was inspired by stealth warship technology, and it is based on carefully selected geometrical shapes: mechanical key modules are mounted on an exposed aluminum structure with premium anodized surface treatments, and a plastic frame wraps its ends to create a stylish, sturdy and durable device. This, together with the wrist support points, makes possible a faster, more precise and comfortable experience that allows gamers to bring their performance to the limit.

An extra FPS palm rest with magnetic attachment on the left palm rest area provides great ergonomic support for control of the WASD keys.