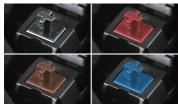

#### CHERRY MX MECHANICAL SWITCHES

Mechanical keys deliver gaming-grade responsiveness and distinctive tactile feedback.

# CHERRY MX MECHANICAL SWITCHES

Mechanical keys deliver gaming-grade responsiveness and distinctive tactile feedback. With durable CHERRY MX key switches that last up to 50 million keystrokes.

REPEAT RATE 1X/2X/4X/8X ADJUSTMENT You decide the speed of repeated commands.