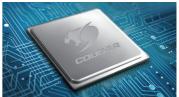

#### 32-BIT ARM PROCESSOR

Superior computing speed, instant response and smooth operation.

COUGAR 600K

FPS PALM REST Provides great ergonomic support for WASD keys control.

USB PASS-THROUGH Quickly connect your mouse or other USB device.

**1000 HZ POLLING RATE** 1ms response time.

32-BIT ARM PROCESSOR Superior computing speed, instant response and smooth operation.