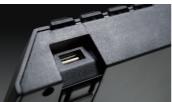

#### USB PASS-THROUGH Quickly connect your mouse or other USB device.

ANTI-SLIP RUBBER FOOT The keyboard base remains stable even during intense gaming sessions.